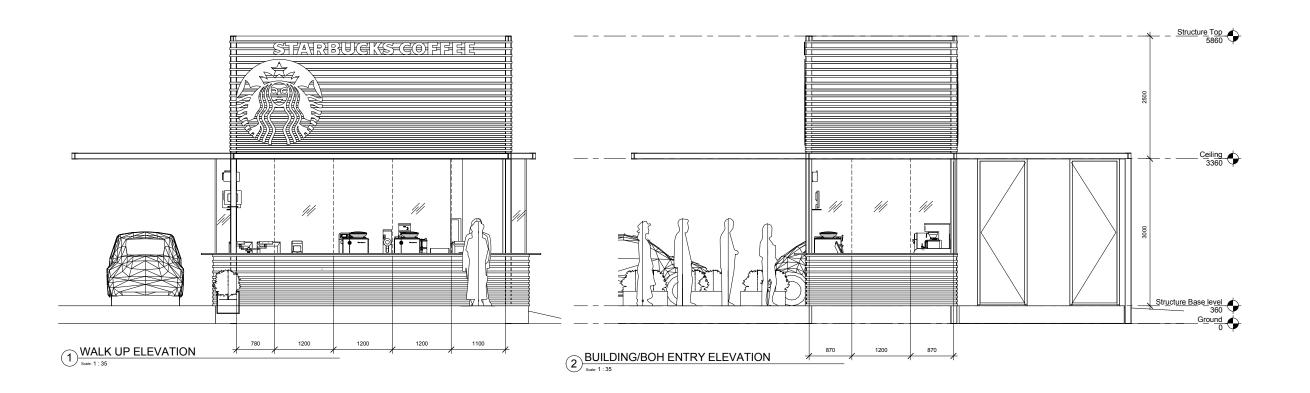

## WELCOMEBREAK

DRAWING TITLE:

Proposed: DRIVE THRU EXTERNAL ELEVATIONS

| A7.1           | REV:                    | Α        |
|----------------|-------------------------|----------|
| DWG NO:        | FILENAME:               |          |
| DATE: 22/05/15 | ISSUE TYPE:<br>PLANNING |          |
| SCALE: 1:20@A3 | DRAWN:                  | CHECKED: |