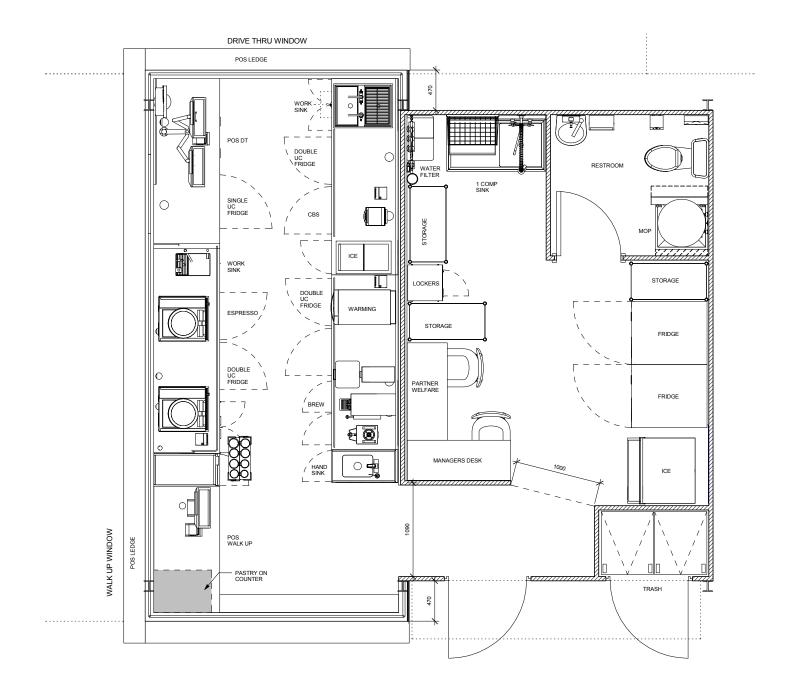

ghost
7 Devonhurst Place
Heathfield Terrace
London
W4 4JD

Phone: +44 (0)20 8742 3330 Fax: +44 (0)20 8742 0744 www.ghostprojects.com

ARCHITECTURE

WELCOMEBREAK

PROJECT:

DRAWING TITLE:

Proposed: DRIVE THRU GENERAL ARRANGEMENT PLAN