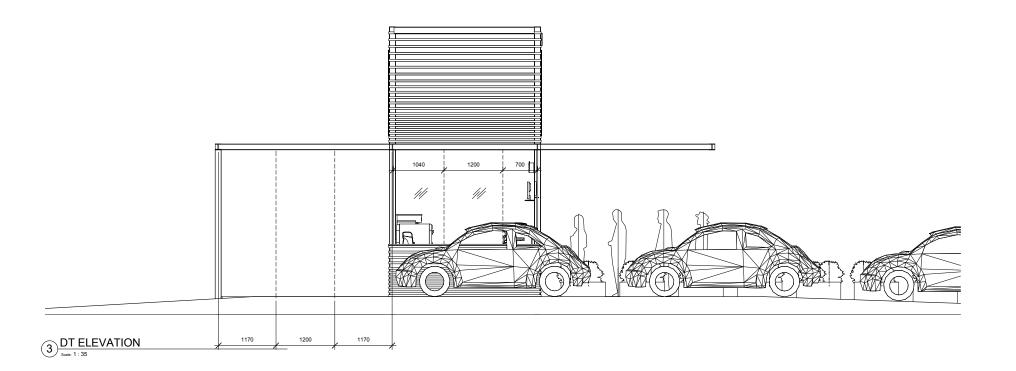

## WELCOMEBREAK

DRAWING TITLE:

Proposed: DRIVE THRU EXTERNAL ELEVATIONS

| A7.1           | REV:                    | Α        |
|----------------|-------------------------|----------|
| DWG NO:        | FILENAME:               |          |
| DATE: 22/05/15 | ISSUE TYPE:<br>PLANNING |          |
| SCALE: 1:20@A3 | DRAWN:                  | CHECKED: |