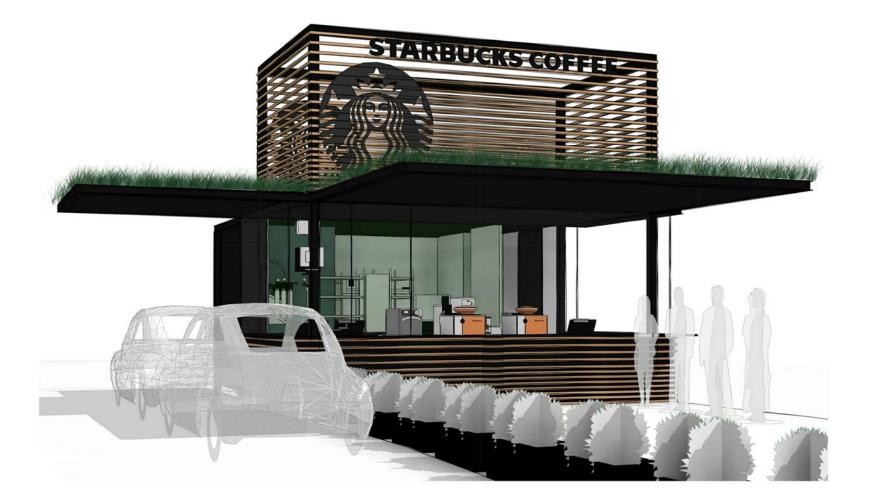

## WELCOMEBREAK

DRAWING TITLE:

Proposed: DRIVE THRU EXTERNAL ELEVATIONS

| A7.1           | REV:                    | Α        |
|----------------|-------------------------|----------|
| DWG NO:        | FILENAME:               |          |
| DATE: 22/05/15 | ISSUE TYPE:<br>PLANNING |          |
| SCALE: 1:20@A3 | DRAWN:                  | CHECKED: |